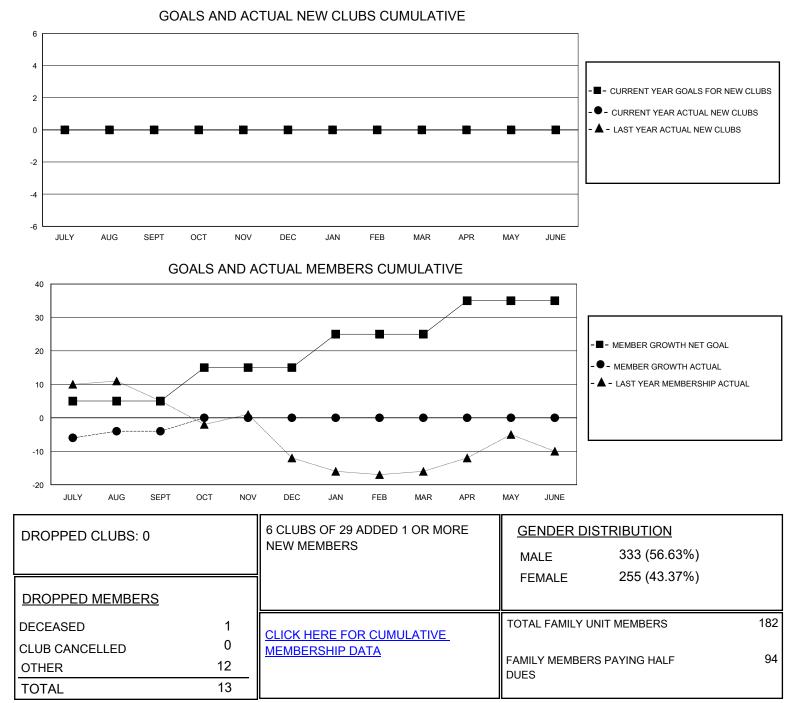

## MONTHLY MEMBERSHIP PROGRESS REPORT

District 36 E

Results as of: 9/30/2023

| GMT:                  | LOCATION OREGON |           |               |                       |                        |                         | GMT CA                                             |
|-----------------------|-----------------|-----------|---------------|-----------------------|------------------------|-------------------------|----------------------------------------------------|
| Clubs                 |                 |           |               | Members               |                        |                         |                                                    |
| RESULTS FOR 2023-2024 |                 |           |               | RESULTS FOR 2023-2024 |                        |                         |                                                    |
| QUARTER               | NEW CLUB GOAL   | NEW CLUBS | DROPPED CLUBS | QUARTER               | BER GROWTH NET<br>GOAL | MEMBER GROWTH<br>ACTUAL | DROPPED<br>MEMBERS ACTUAL<br>(including transfers) |
| JULY/AUG/SEPT         | 0               | 0         | 0             | JULY/AUG/SEPT         | 5                      | 10                      | 13                                                 |
| OCT/NOV/DEC           | 0               | 0         | 0             | OCT/NOV/DEC           | 10                     | 0                       | 0                                                  |
| JAN/FEB/MAR           | 0               | 0         | 0             | JAN/FEB/MAR           | 10                     | 0                       | 0                                                  |
| APR/MAY/JUNE          | 0               | 0         | 0             | APR/MAY/JUNE          | 10                     | 0                       | 0                                                  |